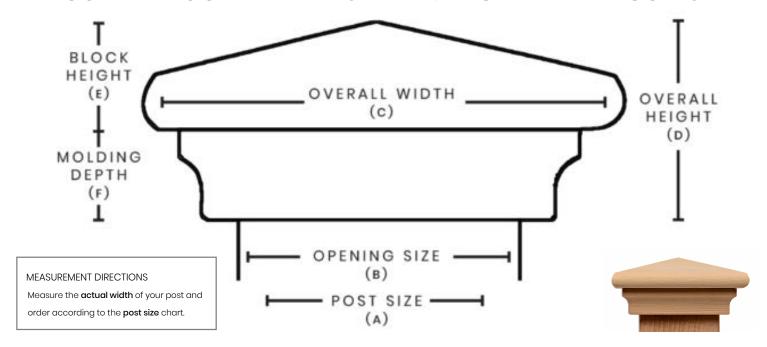

## **POST MEASUREMENT CHART: MONTEREY POST CAP**

| SKU       | POST SIZE<br>(A) | OPENING SIZE<br>(B) | OVERALL WIDTH<br>(C) | OVERALL HEIGHT (D) | BLOCK HEIGHT<br>(E) | MOLDING DEPTH (F) |
|-----------|------------------|---------------------|----------------------|--------------------|---------------------|-------------------|
| MTC312    | 3-1/2"           | 3-5/8"              | 5-3/4"               | 2-9/16             | 1-7/16"             | 1-1/8"            |
| MTC312512 | 3-1/2" x 5-1/2"  | 3-5/8" x 5-5/8"     | 5-3/4"x7-3/4"        | 2-9/16             | 1-7/16"             | 1-1/8"            |
| MTC334    | 3-3/4"           | 3-7/8"              | 5-3/4"               | 2-9/16             | 1-7/16"             | 1-1/8"            |
| MTC4      | 4"               | 4-1/8"              | 6-1/4"               | 2-9/16             | 1-7/16"             | 1-1/8"            |
| MTC46     | 4"x6"            | 4-1/8"x6-1/8"       | 6-1/4"x8-1/4"        | 2-9/16             | 1-7/16"             | 1-1/8"            |
| MTC412    | 4-1/2"           | 4-5/8"              | 6-3/4"               | 2-9/16             | 1-7/16"             | 1-1/8"            |
| MTC434    | 4-3/4"           | 4-7/8"              | 7"                   | 2-9/16             | 1-7/16"             | 1-1/8"            |
| MTC5      | 5"               | 5-1/8"              | 7"                   | 2-9/16             | 1-7/16"             | 1-1/8"            |
| MTC512    | 5-1/2"           | 5-5/8"              | 7-3/4"               | 2-9/16             | 1-7/16"             | 1-1/8"            |
| MTC534    | 5-3/4"           | 5-7/8"              | 8"                   | 2-9/16             | 1-7/16"             | 1-1/8"            |
| MTC6      | 6"               | 6-1/8"              | 8-1/4"               | 2-9/16             | 1-7/16"             | 1-1/8"            |
| MTC612    | 6-1/2"           | 6-5/8"              | 8-3/4"               | 2-9/16             | 1-7/16"             | 1-1/8"            |
| MTC7      | 7"               | 7-1/8"              | 9-1/4"               | 2-9/16             | 1-7/16"             | 1-1/8"            |
| MTC712    | 7-1/2"           | 7-5/8"              | 9-3/4"               | 2-9/16             | 1-7/16"             | 1-1/8"            |
| MTC8      | 8"               | 8-1/8"              | 10-1/4"              | 2-9/16             | 1-7/16"             | 1-1/8"            |
| MTC812    | 8-1/2"           | 8-5/8"              | 10-3/4"              | 2-9/16             | 1-7/16"             | 1-1/8"            |
| MTC9      | 9"               | 9-1/8"              | 11-1/4"              | 3-1/2"             | 2-3/8"              | 1-1/8"            |
| MTC912    | 9-1/2"           | 9-5/8"              | 11-3/4"              | 3-1/2"             | 2-3/8"              | 1-1/8"            |
| MTC10     | 10"              | 10-1/8"             | 12-1/4"              | 3-1/2"             | 2-3/8"              | 1-1/8"            |