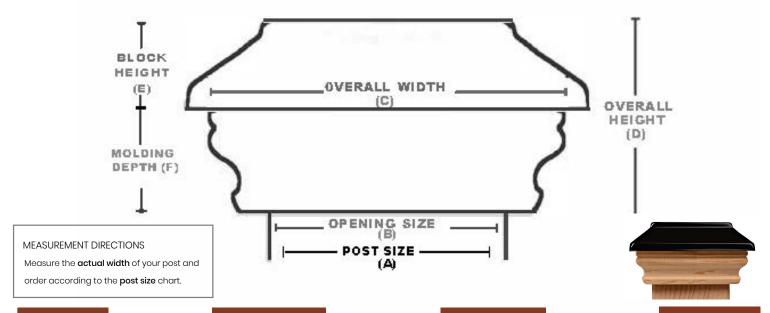

## **POST MEASUREMENT CHART: HALIFAX POST CAP**

| SKU      | POST SIZE<br>(A) | OPENING SIZE<br>(B) | OVERALL WIDTH<br>(C) | OVERALL HEIGHT<br>(D) | BLOCK HEIGHT<br>(E) | MOLDING DEPTH (F) |
|----------|------------------|---------------------|----------------------|-----------------------|---------------------|-------------------|
| FC312    | 3-1/2"           | 3-5/8"              | 5-3/4"               | 3-1/8"                | 1-1/2"              | 1-5/8"            |
| FC312512 | 3-1/2" x 5-1/2"  | 3-1/2" x 5-5/8"     | 5-3/4"x7-3/4"        | 3-1/8"                | 1-1/2"              | 1-5/8"            |
| FC334    | 3-3/4"           | 3-7/8"              | 5-3/4"               | 3-1/8"                | 1-1/2"              | 1-5/8"            |
| FC4      | 4"               | 4-1/8"              | 6-1/4"               | 3-1/8"                | 1-1/2"              | 1-5/8"            |
| FC46     | 4"x6"            | 4-1/8"x6-1/8"       | 6-1/4"x8-1/4"        | 3-1/8"                | 1-1/2"              | 1-5/8"            |
| FC412    | 4-1/2"           | 4-5/8"              | 6-3/4"               | 3-1/8"                | 1-1/2"              | 1-5/8"            |
| FC434    | 4-3/4"           | 4-7/8"              | 7"                   | 3-1/8"                | 1-1/2"              | 1-5/8"            |
| FC5      | 5"               | 5-1/8"              | 7"                   | 3-1/8"                | 1-1/2"              | 1-5/8"            |
| FC512    | 5-1/2"           | 5-5/8"              | 7-3/4"               | 3-1/8"                | 1-1/2"              | 1-5/8"            |
| FC534    | 5-3/4"           | 5-7/8"              | 8"                   | 3-1/8"                | 1-1/2"              | 1-5/8"            |
| FC6      | 6"               | 6-1/8"              | 8-1/4"               | 3-1/8"                | 1-1/2"              | 1-5/8"            |
| FC612    | 6-1/2"           | 6-5/8"              | 8-3/4"               | 3-1/8"                | 1-1/2"              | 1-5/8"            |
| FC7      | 7"               | 7-1/8"              | 9-1/4"               | 3-1/8"                | 1-1/2"              | 1-5/8"            |
| FC712    | 7-1/2"           | 7-5/8"              | 9-3/4"               | 3-1/8"                | 1-1/2"              | 1-5/8"            |
| FC8      | 8"               | 8-1/8"              | 10-1/4"              | 3-1/8"                | 1-1/2"              | 1-5/8"            |
| FC812    | 8-1/2"           | 8-5/8"              | 10-3/4"              | 3-1/8"                | 1-1/2"              | 1-5/8"            |
| FC9      | 9"               | 9-1/8"              | 11-1/4"              | 4-1/8"                | 2-1/2"              | 1-5/8"            |
| FC912    | 9-1/2"           | 9-5/8"              | 11-3/4"              | 4-1/8"                | 2-1/2"              | 1-5/8"            |
| FC10     | 10"              | 10-1/8"             | 12-1/4"              | 4-1/8"                | 2-1/2"              | 1-5/8"            |