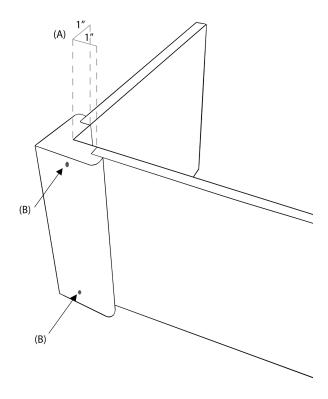

## Step 2. FASCIA BOARD INSTALLATION

Using an impact driver and appropriate screws, install your fascia boards 1" away from the corner of the deck as shown below in figure A.