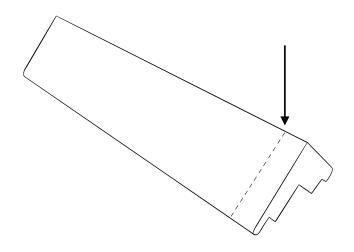

## Step 3. SEAM COVER INSTALLATION

Once your fascia boards are installed, you will want to pre-drill 1-1/2" away from the corner of the seam cover as shown in figure B. Be sure that your drill hole doesn't catch on the fascia boards. Once your holes are pre-drilled, you can safely install the seam cover with the appropriate screws. If your fascia boards were installed correctly you should have a perfectly fitting seam cover.