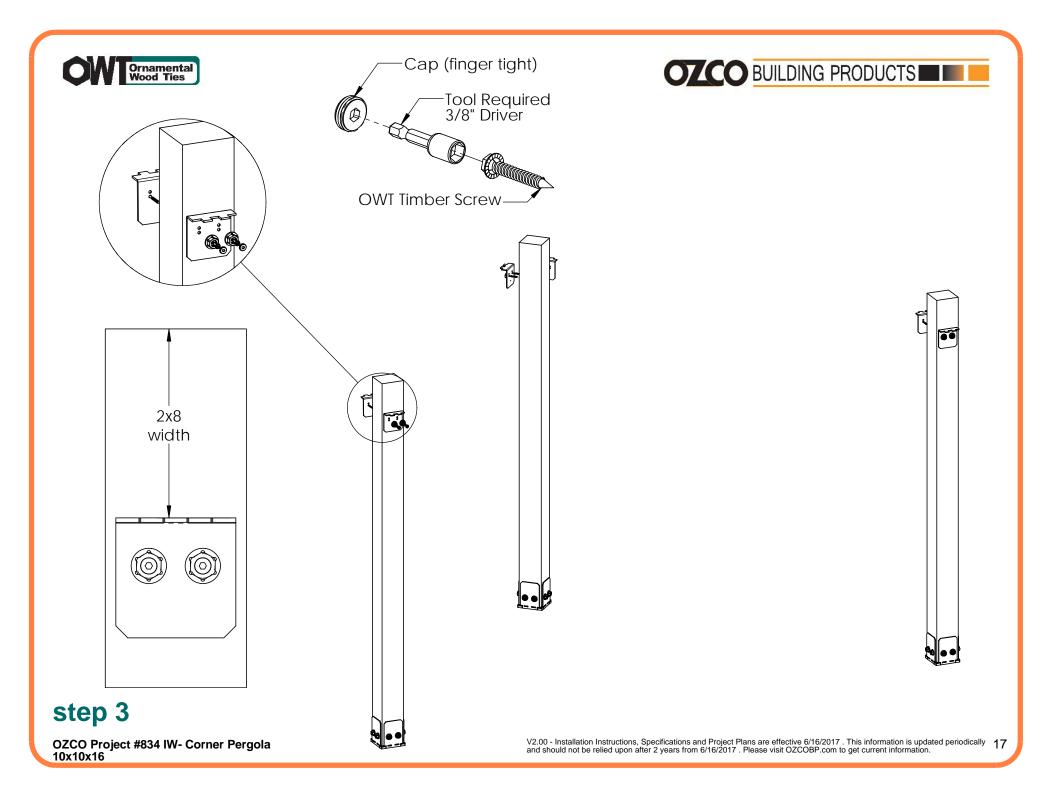

|
| 2    | 2x4x10L     | 2x4x10                            |
| 3    | 2x4x8L      | 2x4x8                             |
|      |             |                                   |
| 3    | 2x6x10L     | 2x6x10                            |
| 6    | 2x6x8L      | 2x6x8                             |

#### **Purchase List**

OZCO Project #834 IW- Corner Pergola 10x10x16





51708





51710





51768







O/CO BUILDING PRODUCTS

OZCO Project #834 IW- Corner Pergola 10x10x16











OZCO Project #834 IW- Corner Pergola 10x10x16



Mount Base to surface (top view shown) see post base installation instructions for detailed mounting instructrions & fastener selection

### step 1

OZCO Project #834 IW- Corner Pergola 10x10x16



## step 2

OZCO Project #834 IW- Corner Pergola 10x10x16















OZCO Project #834 IW- Corner Pergola 10x10x16





secure with nails or screws