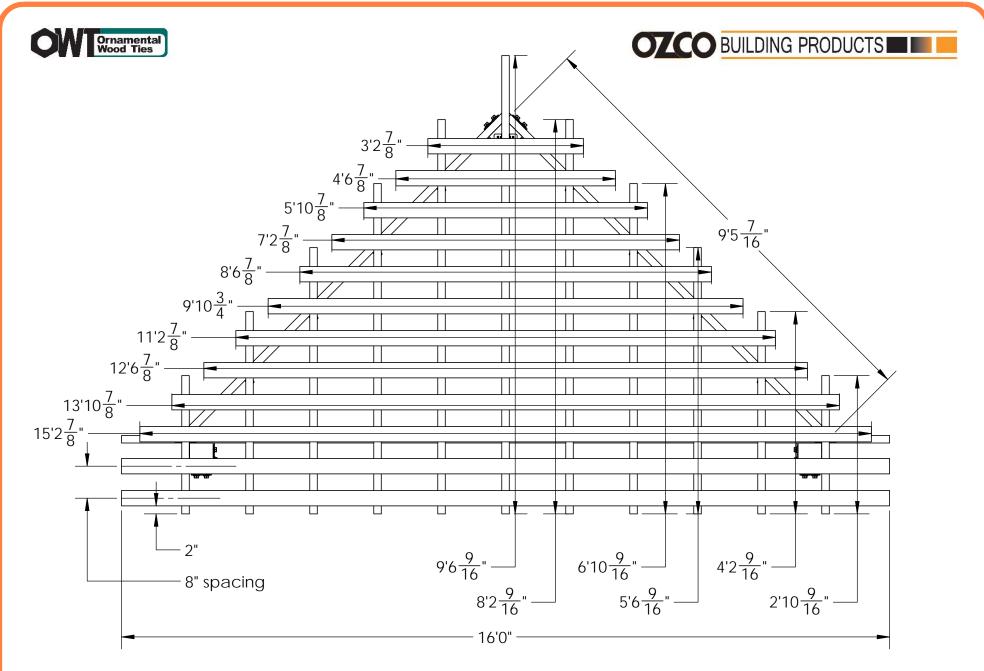

# OZCO Project #834 IW- Corner Pergola 10x10x16

CONSTRUCT

PURCHASE



**ENJOY** 

OZCO Project #834 IW- Corner Pergola 10x10x16

DESIGN







### **Corner Pergola**

OZCO Project #834 IW- Corner Pergola 10x10x16



## **Corner Pergola**

OZCO Project #834 IW- Corner Pergola 10x10x16





OZCO Project #834 IW- Corner Pergola 10x10x16







| ITEM NO. | QTY. | PART NUMBER     | DESCRIPTION                    |
|----------|------|-----------------|--------------------------------|
| 1        | 3    | 51708           | 6x6 Post Base (6x6-PB-IW)      |
| 2        | 3    | 51710           | 8" Post to Beam (P2B-IW-8)     |
| 3        | 2.5  | 51717           | 8" Post to Beam (P2B-IW-8)     |
| 4        | 1    | 51768           | 4" Flush Inside 45 (FI45-IW-4) |
| 5        | 3    | 6x6 Cedar Post  | 6x6x8'0"                       |
| 6        | 2    | 2x8 Cedar Board | 2x8x16'0"                      |
| 7        | 1    | 2x8 Cedar Board | 2x8x9'7 5/16"                  |
| 8        | 1    | 2x8 Cedar Bo