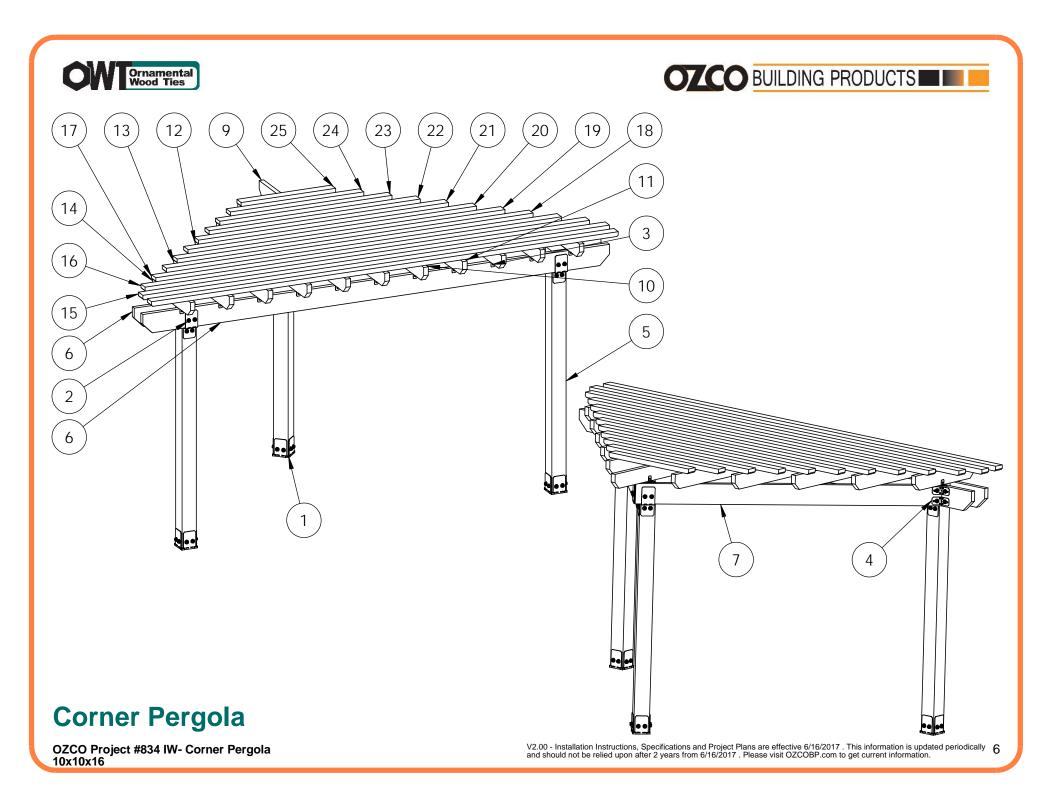

### **Corner Pergola**

OZCO Project #834 IW- Corner Pergola 10x10x16

## **Corner Pergola**

OZCO Project #834 IW- Corner Pergola 10x10x16

OZCO Project #834 IW- Corner Pergola 10x10x16

| ITEM NO. | QTY. | PART NUMBER     | DESCRIPTION                    |
|----------|------|-----------------|--------------------------------|
| 1        | 3    | 51708           | 6x6 Post Base (6x6-PB-IW)      |
| 2        | 3    | 51710           | 8" Post to Beam (P2B-IW-8)     |
| 3        | 2.5  | 51717           | 8" Post to Beam (P2B-IW-8)     |
| 4        | 1    | 51768           | 4" Flush Inside 45 (FI45-IW-4) |
| 5        | 3    | 6x6 Cedar Post  | 6x6x8'0"                       |
| 6        | 2    | 2x8 Cedar Board | 2x8x16'0"                      |
| 7        | 1    | 2x8 Cedar Board | 2x8x9'7 5/16"                  |
| 8        | 1    | 2x8 Cedar Board | 2x8x9'5 7/16"                  |
| 9        | 1    | 2x6 Cedar Board | 2x6x9'6 9/16"                  |
| 10       | 2    | 2x6 Cedar Board | 2x6x8'2 9/16"                  |
| 11       | 2    | 2x6 Cedar Board | 2x6x6'10 9/16"                 |
| 12       | 2    | 2x6 Cedar Board | 2x6x5'6 9/16"                  |
| 13       | 2    | 2x6 Cedar Board | 2x6x4'2 9/16"                  |
| 14       | 2    | 2x6 Cedar Board | 2x6x2'10 9/16"                 |
| 15       | 2    | 2x4 Cedar Board | 2x4x16'0"                      |
| 16       | 1    | 2x4 Cedar Board | 2x4x15'2 7/8"                  |
| 17       | 1    | 2x4 Cedar Board | 2x4x13'10 7/8"                 |
| 18       | 1    | 2x4 Cedar Board | 2x4x12'6 7/8"                  |
| 19       | 1    | 2x4 Cedar Board | 2x4x11'2 7/8"                  |
| 20       | 1    | 2x4 Cedar Board | 2x4x9'10 3/4"                  |
| 21       | 1    | 2x4 Cedar Board | 2x4x8'6 7/8"                   |
| 22       | 1    | 2x4 Cedar Board | 2x4x7'2 7/8"                   |
| 23       | 1    | 2x4 Cedar Board | 2x4x5'10 7/8"                  |
| 24       | 1    | 2x4 Cedar Board | 2x4x4'6 7/8"                   |
| 25       | 1    | 2x4 Cedar Board | 2x4x3'2 7/8"                   |