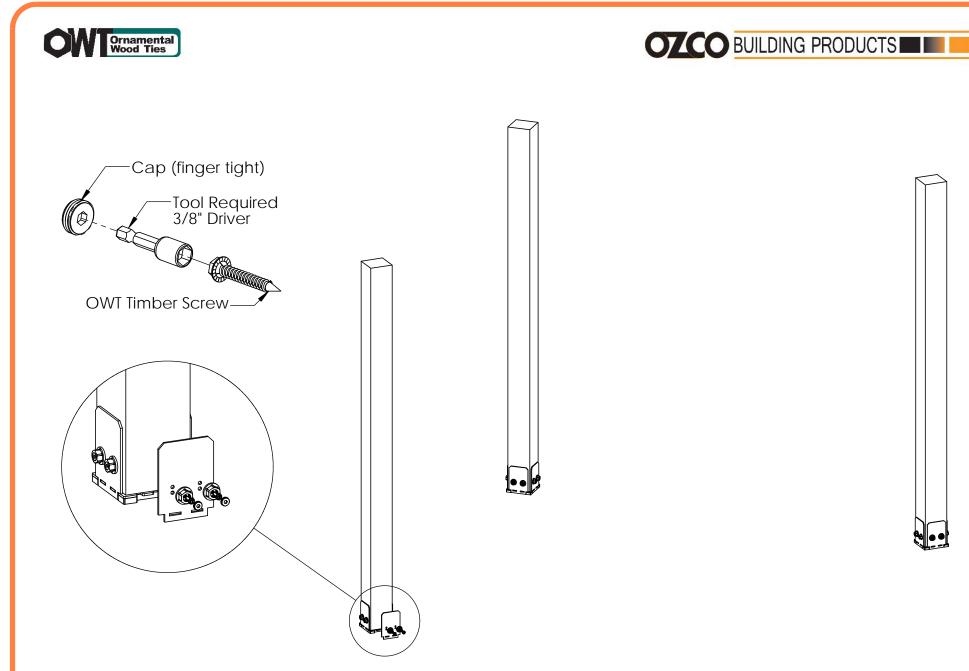

### step 1

OZCO Project #834 IW- Corner Pergola 10x10x16

## step 2

OZCO Project #834 IW- Corner Pergola 10x10x16

OZCO Project #834 IW- Corner Pergola 10x10x16

secure with nails or screws