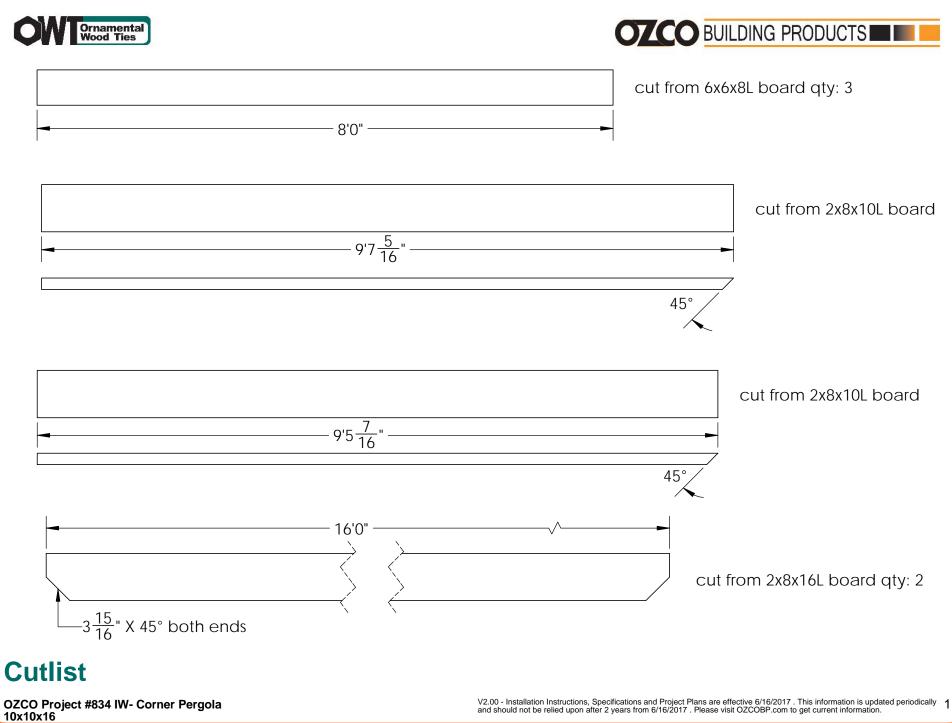

## **Corner Pergola**

OZCO Project #834 IW- Corner Pergola 10x10x16

OZCO Project #834 IW- Corner Pergola 10x10x16

| ITEM NO. | QTY. | PART NUMBER     | DESCRIPTION                    |
|----------|------|-----------------|--------------------------------|
| 1        | 3    | 51708           | 6x6 Post Base (6x6-PB-IW)      |
| 2        | 3    | 51710           | 8" Post to Beam (P2B-IW-8)     |
| 3        | 2.5  | 51717           | 8" Post to Beam (P2B-IW-8)     |
| 4        | 1    | 51768           | 4" Flush Inside 45 (FI45-IW-4) |
| 5        | 3    | 6x6 Cedar Post  | 6x6x8'0"                       |
| 6        | 2    | 2x8 Cedar Board | 2x8x16'0"                      |
| 7        | 1    | 2x8 Cedar Board | 2x8x9'7 5/16"                  |
| 8        | 1    | 2x8 Cedar Board | 2x8x9'5 7/16"                  |
| 9        | 1    | 2x6 Cedar Board | 2x6x9'6 9/16"                  |
| 10       | 2    | 2x6 Cedar Board | 2x6x8'2 9/16"                  |
| 11       | 2    | 2x6 Cedar Board | 2x6x6'10 9/16"                 |
| 12       | 2    | 2x6 Cedar Board | 2x6x5'6 9/16"                  |
| 13       | 2    | 2x6 Cedar Board | 2x6x4'2 9/16"                  |
| 14       | 2    | 2x6 Cedar Board | 2x6x2'10 9/16"                 |
| 15       | 2    | 2x4 Cedar Board | 2x4x16'0"                      |
| 16       | 1    | 2x4 Cedar Board | 2x4x15'2 7/8"                  |
| 17       | 1    | 2x4 Cedar Board | 2x4x13'10 7/8"                 |
| 18       | 1    | 2x4 Cedar Board | 2x4x12'6 7/8"                  |
| 19       | 1    | 2x4 Cedar Board | 2x4x11'2 7/8"                  |
| 20       | 1    | 2x4 Cedar Board | 2x4x9'10 3/4"                  |
| 21       | 1    | 2x4 Cedar Board | 2x4x8'6 7/8"                   |
| 22       | 1    | 2x4 Cedar Board | 2x4x7'2 7/8"                   |
| 23       | 1    | 2x4 Cedar Board | 2x4x5'10 7/8"                  |
| 24       | 1    | 2x4 Cedar Board | 2x4x4'6 7/8"                   |
| 25       | 1    | 2x4 Cedar Board | 2x4x3'2 7/8"                   |