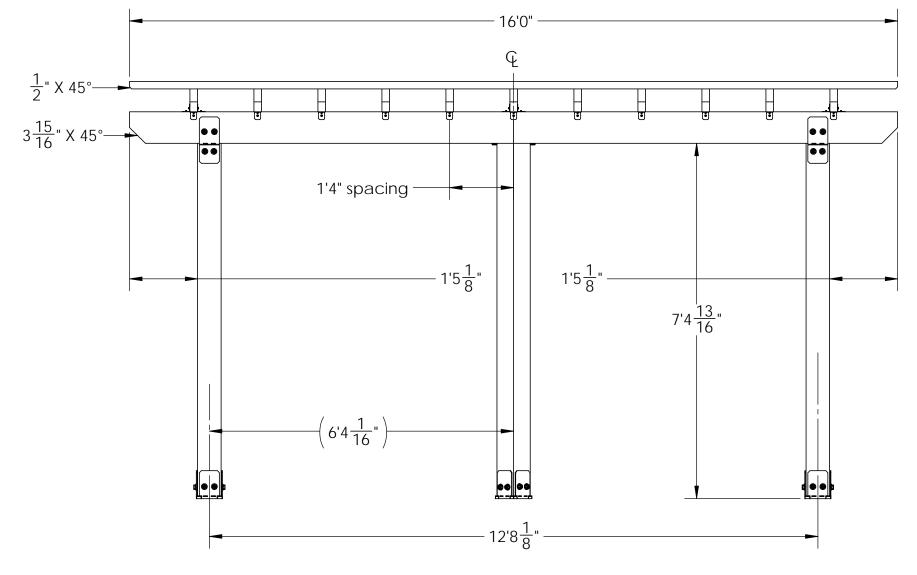

### **Corner Pergola**

OZCO Project #834 IW- Corner Pergola 10x10x16

## **Corner Pergola**

OZCO Project #834 IW- Corner Pergola 10x10x16

OZCO Project #834 IW- Corner Pergola 10x10x16

| ITEM NO. | QTY. | PART NUMBER     | DESCRIPTION                    |
|----------|------|-----------------|--------------------------------|
| 1        | 3    | 51708           | 6x6 Post Base (6x6-PB-IW)      |
| 2        | 3    | 51710           | 8" Post to Beam (P2B-IW-8)     |
| 3        | 2.5  | 51717           | 8" Post to Beam (P2B-IW-8)     |
| 4        | 1    | 51768           | 4" Flush Inside 45 (FI45-IW-4) |
| 5        | 3    | 6x6 Cedar Post  | 6x6x8'0"                       |
| 6        | 2    | 2x8 Cedar Board | 2x8x16'0"                      |
| 7        | 1    | 2x8 Cedar Board | 2x8x9'7 5/16"                  |
| 8        | 1    | 2x8 Cedar Board | 2x8x9'5 7/16"                  |
| 9        | 1    | 2x6 Cedar Board | 2x6x9'6 9/16"                  |
| 10       | 2    | 2x6 Cedar Board | 2x6x8'2 9/16"                  |
| 11       | 2    | 2x6 Cedar Board | 2x6x6'10 9/16"                 |
| 12       | 2    | 2x6 Cedar Board | 2x6x5'6 9/16"                  |
| 13       | 2    | 2x6 Cedar Board | 2x6x4'2 9/16"                  |
| 14       | 2    | 2x6 Cedar Board | 2x6x2'10 9/16"                 |
| 15       | 2    | 2x4 Cedar Board | 2x4x16'0"                      |
| 16       | 1    | 2x4 Cedar Board | 2x4x15'2 7/8"                  |
| 17       | 1    | 2x4 Cedar Board | 2x4x13'10 7/8"                 |
| 18       | 1    | 2x4 Cedar Board | 2x4x12'6 7/8"                  |
| 19       | 1    | 2x4 Cedar Board | 2x4x11'2 7/8"                  |
| 20       | 1    | 2x4 Cedar Board | 2x4x9'10 3/4"                  |
| 21       | 1    | 2x4 Cedar Board | 2x4x8'6 7/8"                   |
| 22       | 1    | 2x4 Cedar Board | 2x4x7'2 7/8"                   |
| 23       | 1    | 2x4 Cedar Board | 2x4x5'10 7/8"                  |
| 24       | 1    | 2x4 Cedar Board | 2x4x4'6 7/8"                   |
| 25       | 1    | 2x4 Cedar Board | 2x4x3'2 7/8"                   |