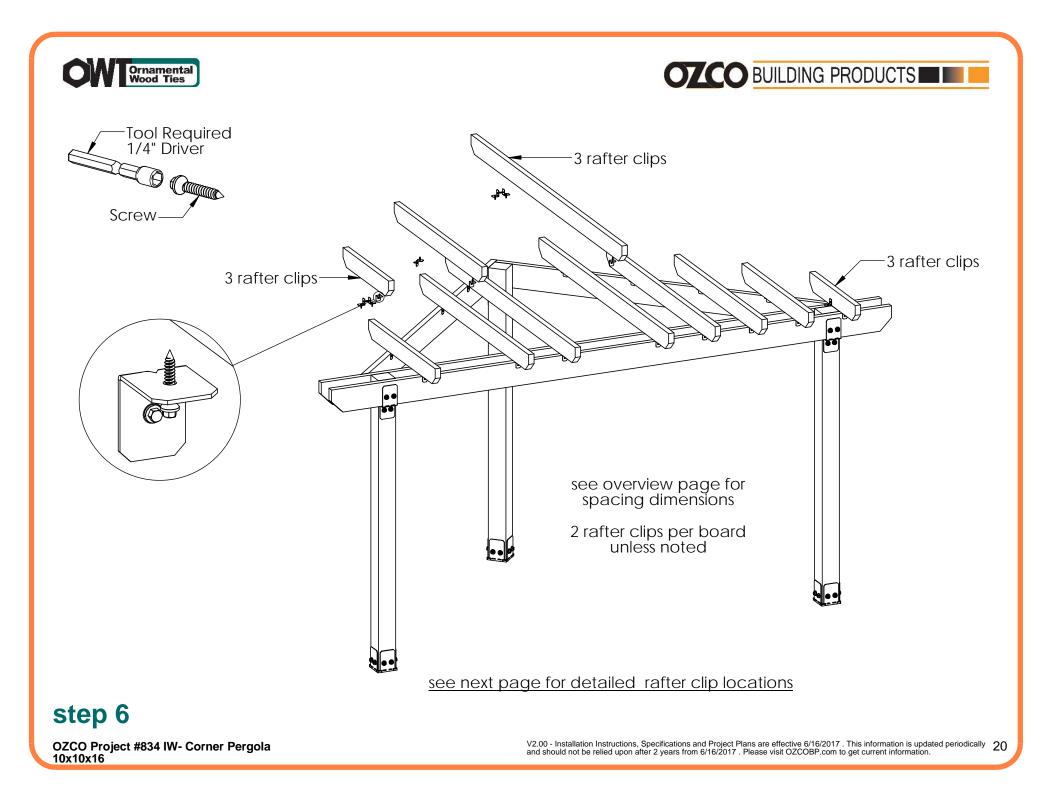

## step 2

OZCO Project #834 IW- Corner Pergola 10x10x16

OZCO Project #834 IW- Corner Pergola 10x10x16

secure with nails or screws