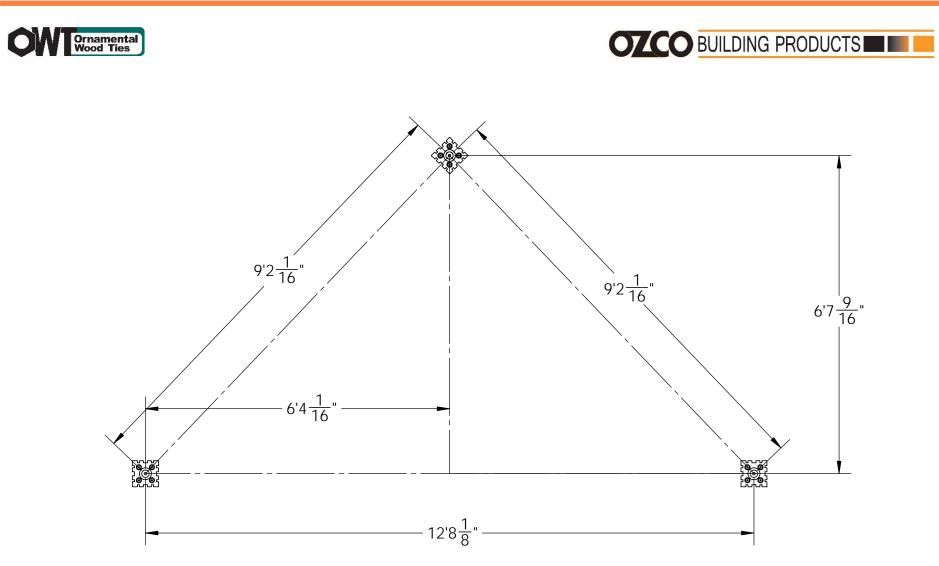

## **Corner Pergola**

OZCO Project #834 IW- Corner Pergola 10x10x16

OZCO Project #834 IW- Corner Pergola 10x10x16

| ITEM NO. | QTY. | PART NUMBER     | DESCRIPTION                    |
|----------|------|-----------------|--------------------------------|
| 1        | 3    | 51708           | 6x6 Post Base (6x6-PB-IW)      |
| 2        | 3    | 51710           | 8" Post to Beam (P2B-IW-8)     |
| 3        | 2.5  | 51717           | 8" Post to Beam (P2B-IW-8)     |
| 4        | 1    | 51768           | 4" Flush Inside 45 (FI45-IW-4) |
| 5        | 3    | 6x6 Cedar Post  | 6x6x8'0"                       |
| 6        | 2    | 2x8 Cedar Board | 2x8x16'0"                      |
| 7        | 1    | 2x8 Cedar Board | 2x8x9'7 5/16"                  |
| 8        | 1    | 2x8 Cedar Board | 2x8x9'5 7/16"                  |
| 9        | 1    | 2x6 Cedar Board | 2x6x9'6 9/16"                  |
| 10       | 2    | 2x6 Cedar Board | 2x6x8'2 9/16"                  |
| 11       | 2    | 2x6 Cedar Board | 2x6x6'10 9/16"                 |
| 12       | 2    | 2x6 Cedar Board | 2x6x5'6 9/16"                  |
| 13       | 2    | 2x6 Cedar Board | 2x6x4'2 9/16"                  |
| 14       | 2    | 2x6 Cedar Board | 2x6x2'10 9/16"                 |
| 15       | 2    | 2x4 Cedar Board | 2x4x16'0"                      |
| 16       | 1    | 2x4 Cedar Board | 2x4x15'2 7/8"                  |
| 17       | 1    | 2x4 Cedar Board | 2x4x13'10 7/8"                 |
| 18       | 1    | 2x4 Cedar Board | 2x4x12'6 7/8"                  |
| 19       | 1    | 2x4 Cedar Board | 2x4x11'2 7/8"                  |
| 20       | 1    | 2x4 Cedar Board | 2x4x9'10 3/4"                  |
| 21       | 1    | 2x4 Cedar Board | 2x4x8'6 7/8"                   |
| 22       | 1    | 2x4 Cedar Board | 2x4x7'2 7/8"                   |
| 23       | 1    | 2x4 Cedar Board | 2x4x5'10 7/8"                  |
| 24       | 1    | 2x4 Cedar Board | 2x4x4'6 7/8"                   |
| 25       | 1    | 2x4 Cedar Board | 2x4x3'2 7/8"                   |