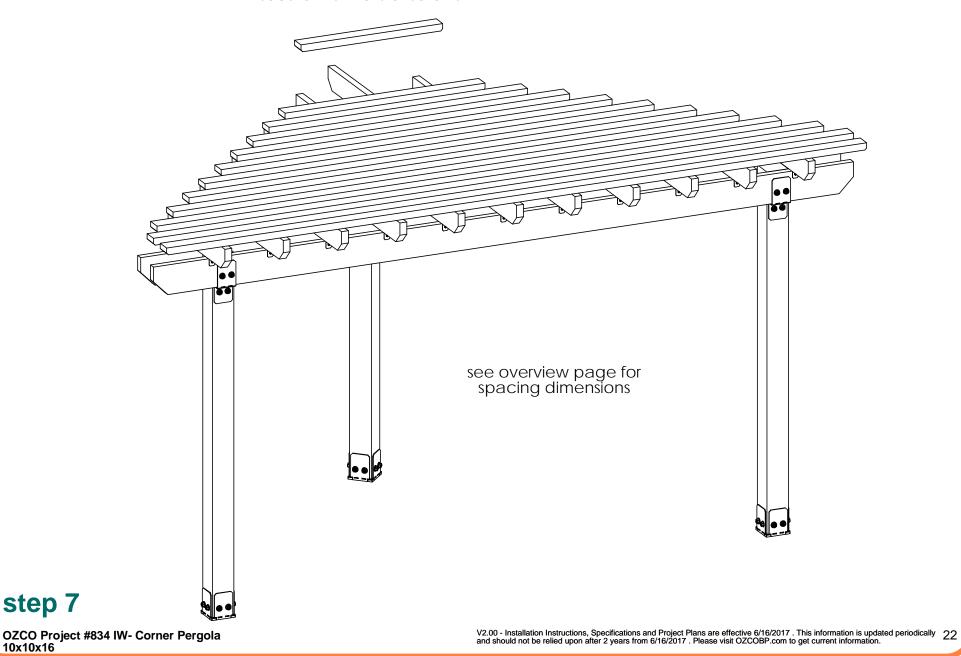

8                             |
|      |             |                                   |
| 3    | 2x6x10L     | 2x6x10                            |
| 6    | 2x6x8L      | 2x6x8                             |

#### **Purchase List**

OZCO Project #834 IW- Corner Pergola 10x10x16





51708





51710





51768







O/CO BUILDING PRODUCTS

OZCO Project #834 IW- Corner Pergola 10x10x16











OZCO Project #834 IW- Corner Pergola 10x10x16



Mount Base to surface (top view shown) see post base installation instructions for detailed mounting instructrions & fastener selection

### step 1

OZCO Project #834 IW- Corner Pergola 10x10x16



## step 2

OZCO Project #834 IW- Corner Pergola 10x10x16















OZCO Project #834 IW- Corner Pergola 10x10x16





secure with nails or screws