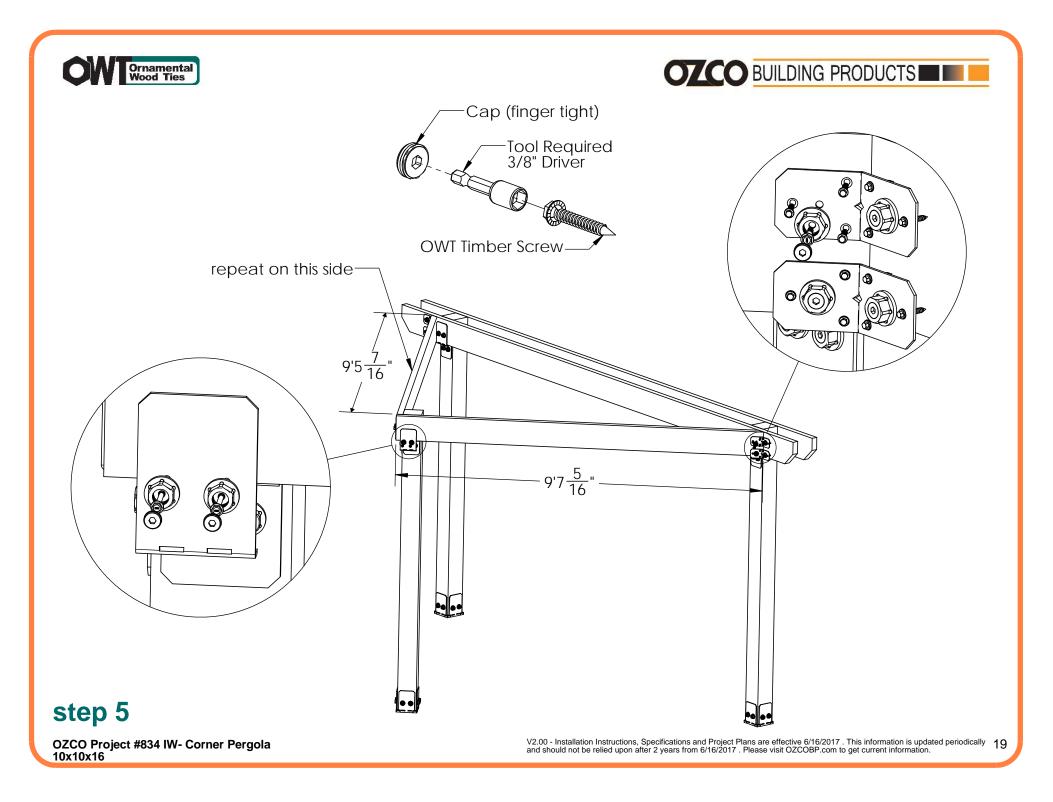

## step 2

OZCO Project #834 IW- Corner Pergola 10x10x16

OZCO Project #834 IW- Corner Pergola 10x10x16

secure with nails or screws