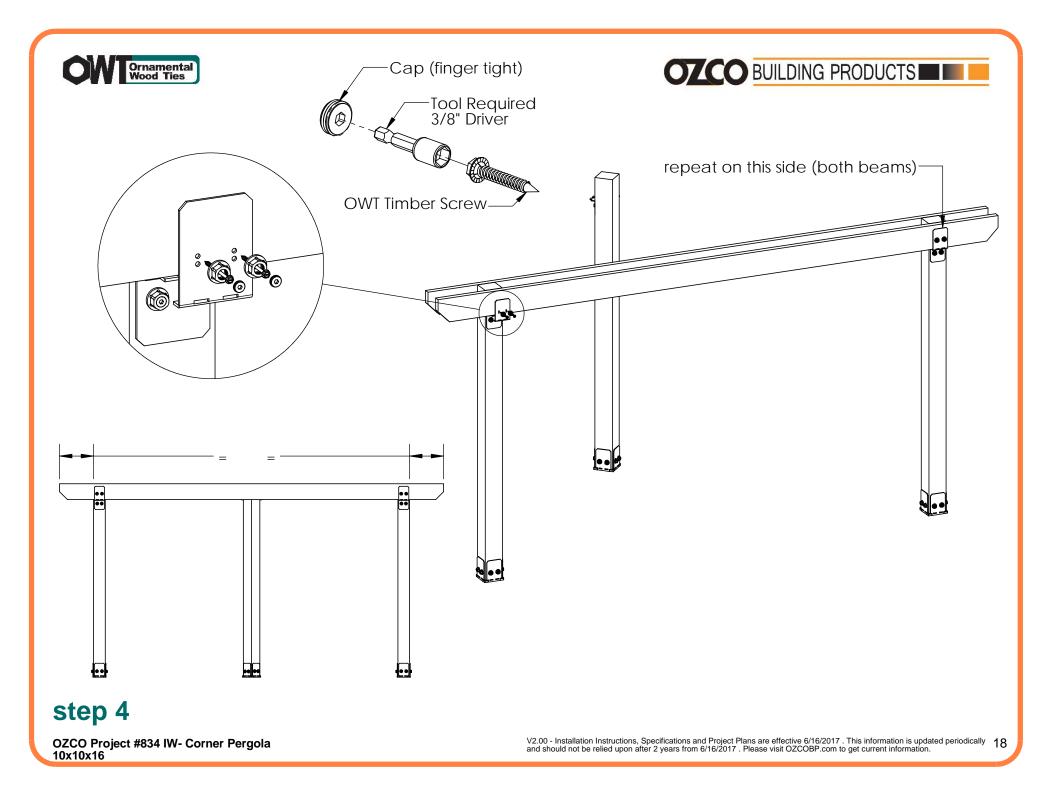

## step 2

OZCO Project #834 IW- Corner Pergola 10x10x16

OZCO Project #834 IW- Corner Pergola 10x10x16

secure with nails or screws