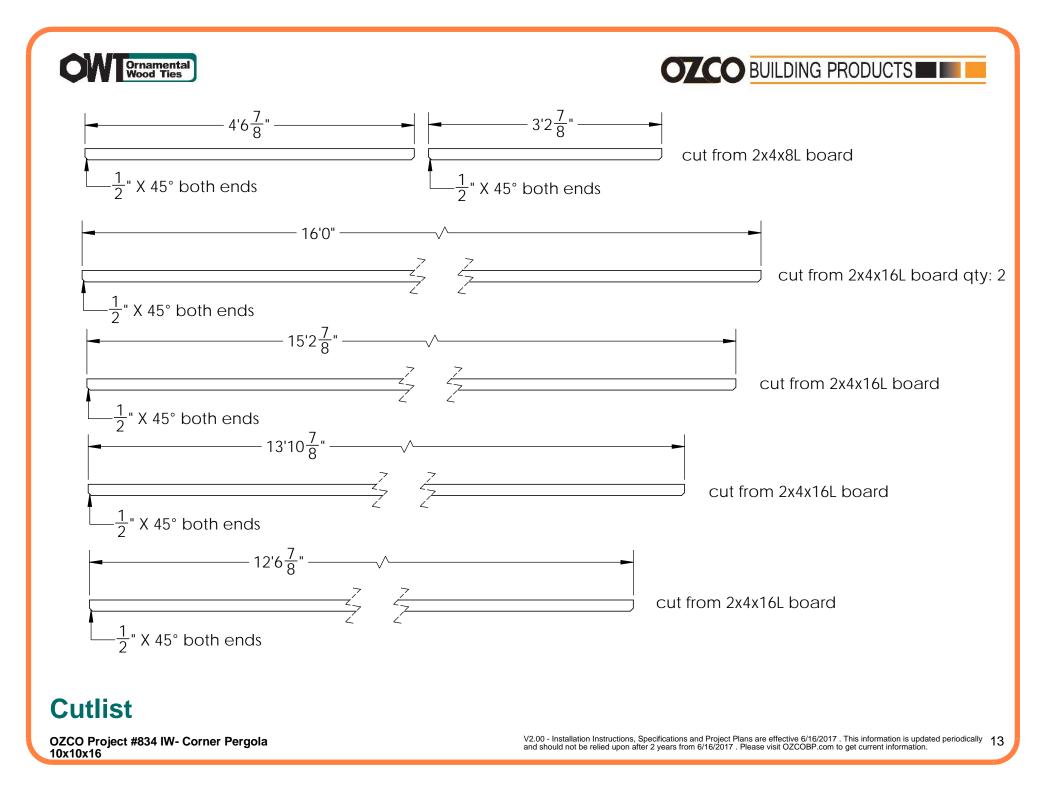

## **Corner Pergola**

OZCO Project #834 IW- Corner Pergola 10x10x16

OZCO Project #834 IW- Corner Pergola 10x10x16

| ITEM NO. | QTY. | PART NUMBER     | DESCRIPTION                    |
|----------|------|-----------------|--------------------------------|
| 1        | 3    | 51708           | 6x6 Post Base (6x6-PB-IW)      |
| 2        | 3    | 51710           | 8" Post to Beam (P2B-IW-8)     |
| 3        | 2.5  | 51717           | 8" Post to Beam (P2B-IW-8)     |
| 4        | 1    | 51768           | 4" Flush Inside 45 (FI45-IW-4) |
| 5        | 3    | 6x6 Cedar Post  | 6x6x8'0"                       |
| 6        | 2    | 2x8 Cedar Board | 2x8x16'0"                      |
| 7        | 1    | 2x8 Cedar Board | 2x8x9'7 5/16"                  |
| 8        | 1    | 2x8 Cedar Board | 2x8x9'5 7/16"                  |
| 9        | 1    | 2x6 Cedar Board | 2x6x9'6 9/16"                  |
| 10       | 2    | 2x6 Cedar Board | 2x6x8'2 9/16"                  |
| 11       | 2    | 2x6 Cedar Board | 2x6x6'10 9/16"                 |
| 12       | 2    | 2x6 Cedar Board | 2x6x5'6 9/16"                  |
| 13       | 2    | 2x6 Cedar Board | 2x6x4'2 9/16"                  |
| 14       | 2    | 2x6 Cedar Board | 2x6x2'10 9/16"                 |
| 15       | 2    | 2x4 Cedar Board | 2x4x16'0"                      |
| 16       | 1    | 2x4 Cedar Board | 2x4x15'2 7/8"                  |
| 17       | 1    | 2x4 Cedar Board | 2x4x13'10 7/8"                 |
| 18       | 1    | 2x4 Cedar Board | 2x4x12'6 7/8"                  |
| 19       | 1    | 2x4 Cedar Board | 2x4x11'2 7/8"                  |
| 20       | 1    | 2x4 Cedar Board | 2x4x9'10 3/4"                  |
| 21       | 1    | 2x4 Cedar Board | 2x4x8'6 7/8"                   |
| 22       | 1    | 2x4 Cedar Board | 2x4x7'2 7/8"                   |
| 23       | 1    | 2x4 Cedar Board | 2x4x5'10 7/8"                  |
| 24       | 1    | 2x4 Cedar Board | 2x4x4'6 7/8"                   |
| 25       | 1    | 2x4 Cedar Board | 2x4x3'2 7/8"                   |