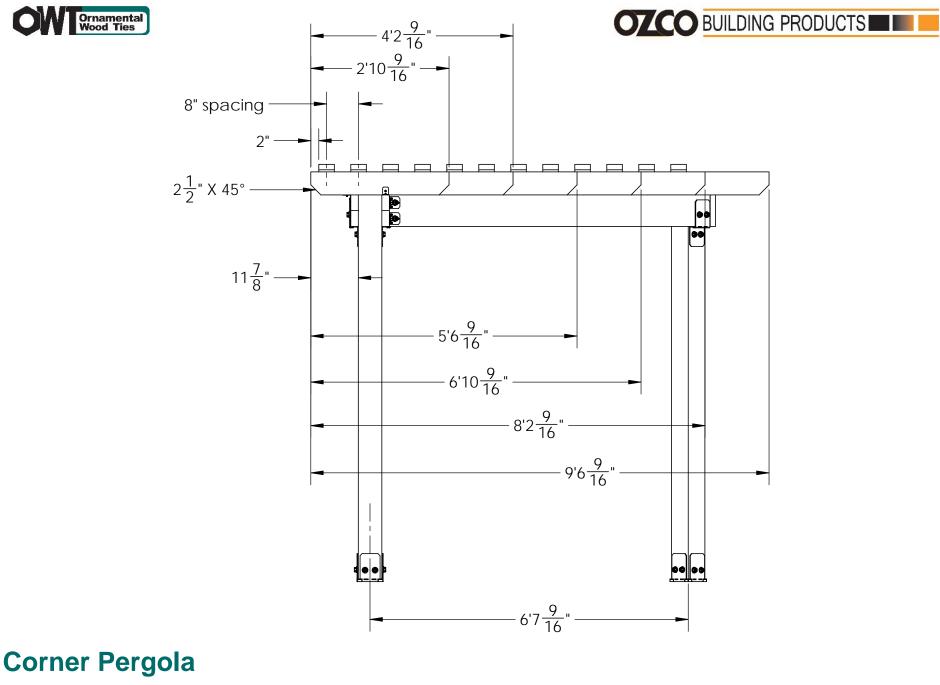

#### **Purchase List**

OZCO Project #834 IW- Corner Pergola 10x10x16

51708

51710

51768

O/CO BUILDING PRODUCTS

OZCO Project #834 IW- Corner Pergola 10x10x16

OZCO Project #834 IW- Corner Pergola 10x10x16