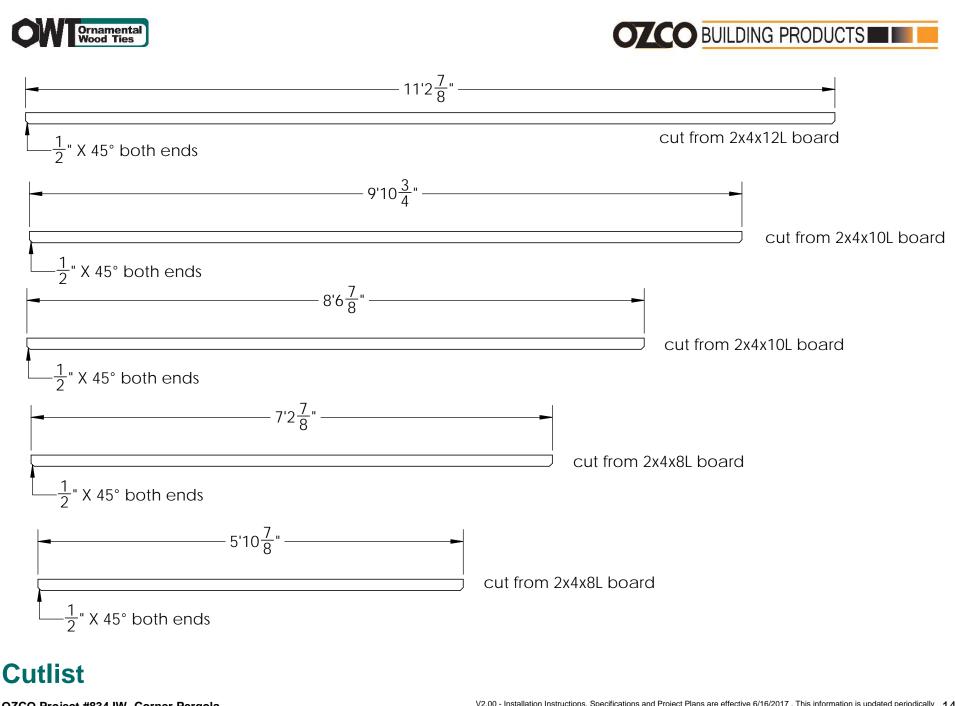

## **Corner Pergola**

OZCO Project #834 IW- Corner Pergola 10x10x16

OZCO Project #834 IW- Corner Pergola 10x10x16

| ITEM NO. | QTY. | PART NUMBER     | DESCRIPTION                    |
|----------|------|-----------------|--------------------------------|
| 1        | 3    | 51708           | 6x6 Post Base (6x6-PB-IW)      |
| 2        | 3    | 51710           | 8" Post to Beam (P2B-IW-8)     |
| 3        | 2.5  | 51717           | 8" Post to Beam (P2B-IW-8)     |
| 4        | 1    | 51768           | 4" Flush Inside 45 (FI45-IW-4) |
| 5        | 3    | 6x6 Cedar Post  | 6x6x8'0"                       |
| 6        | 2    | 2x8 Cedar Board | 2x8x16'0"                      |
| 7        | 1    | 2x8 Cedar Board | 2x8x9'7 5/16"                  |
| 8        | 1    | 2x8 Cedar Board | 2x8x9'5 7/16"                  |
| 9        | 1    | 2x6 Cedar Board | 2x6x9'6 9/16"                  |
| 10       | 2    | 2x6 Cedar Board | 2x6x8'2 9/16"                  |
| 11       | 2    | 2x6 Cedar Board | 2x6x6'10 9/16"                 |
| 12       | 2    | 2x6 Cedar Board | 2x6x5'6 9/16"                  |
| 13       | 2    | 2x6 Cedar Board | 2x6x4'2 9/16"                  |
| 14       | 2    | 2x6 Cedar Board | 2x6x2'10 9/16"                 |
| 15       | 2    | 2x4 Cedar Board | 2x4x16'0"                      |
| 16       | 1    | 2x4 Cedar Board | 2x4x15'2 7/8"                  |
| 17       | 1    | 2x4 Cedar Board | 2x4x13'10 7/8"                 |
| 18       | 1    | 2x4 Cedar Board | 2x4x12'6 7/8"                  |
| 19       | 1    | 2x4 Cedar Board | 2x4x11'2 7/8"                  |
| 20       | 1    | 2x4 Cedar Board | 2x4x9'10 3/4"                  |
| 21       | 1    | 2x4 Cedar Board | 2x4x8'6 7/8"                   |
| 22       | 1    | 2x4 Cedar Board | 2x4x7'2 7/8"                   |
| 23       | 1    | 2x4 Cedar Board | 2x4x5'10 7/8"                  |
| 24       | 1    | 2x4 Cedar Board | 2x4x4'6 7/8"                   |
| 25       | 1    | 2x4 Cedar Board | 2x4x3'2 7/8"                   |