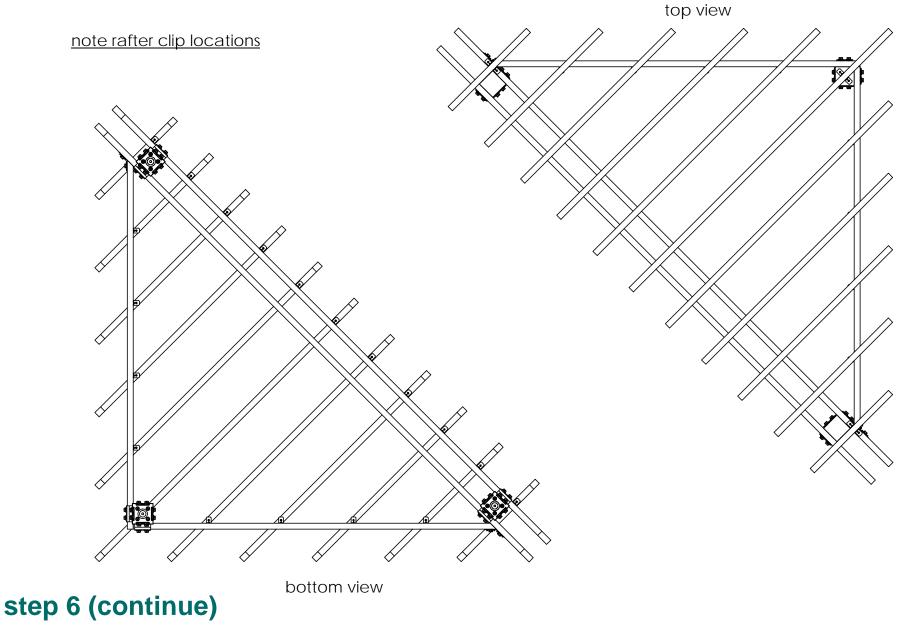

| 2x4x10L     | 2x4x10                            |
| 3    | 2x4x8L      | 2x4x8                             |
|      |             |                                   |
| 3    | 2x6x10L     | 2x6x10                            |
| 6    | 2x6x8L      | 2x6x8                             |

#### **Purchase List**

OZCO Project #834 IW- Corner Pergola 10x10x16





51708





51710





51768







O/CO BUILDING PRODUCTS

OZCO Project #834 IW- Corner Pergola 10x10x16











OZCO Project #834 IW- Corner Pergola 10x10x16



Mount Base to surface (top view shown) see post base installation instructions for detailed mounting instructrions & fastener selection

### step 1

OZCO Project #834 IW- Corner Pergola 10x10x16



## step 2

OZCO Project #834 IW- Corner Pergola 10x10x16















OZCO Project #834 IW- Corner Pergola 10x10x16





secure with nails or screws