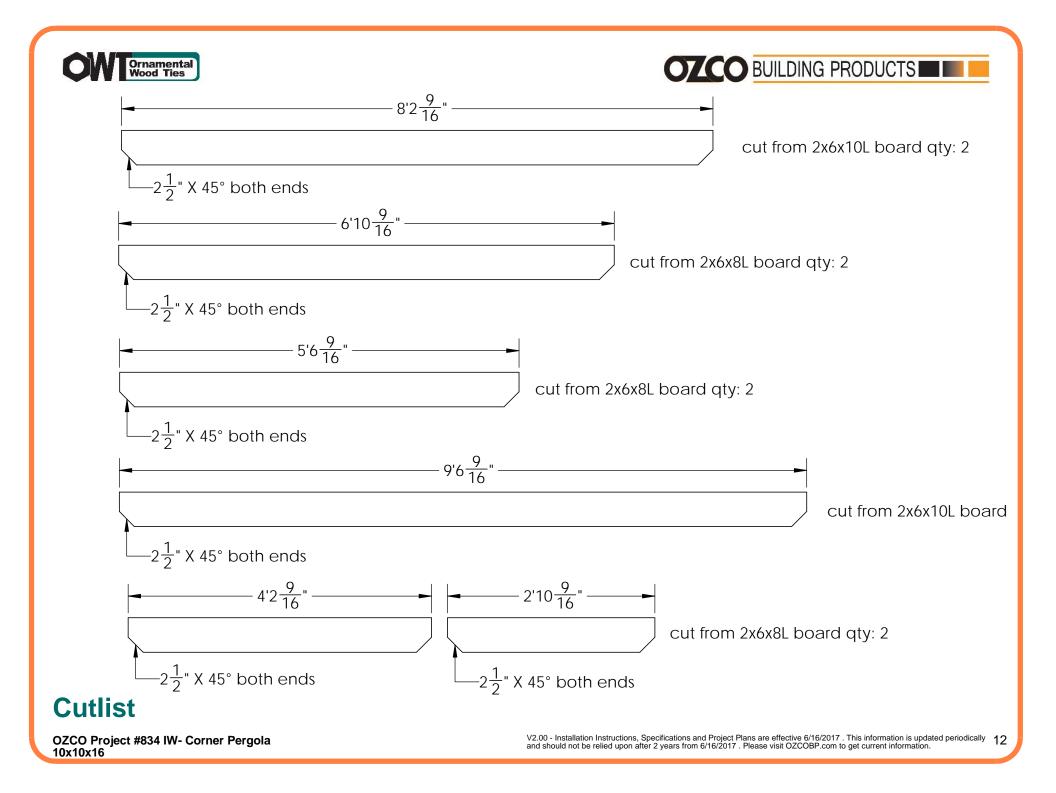

## **Corner Pergola**

OZCO Project #834 IW- Corner Pergola 10x10x16

OZCO Project #834 IW- Corner Pergola 10x10x16

| ITEM NO. | QTY. | PART NUMBER     | DESCRIPTION                    |
|----------|------|-----------------|--------------------------------|
| 1        | 3    | 51708           | 6x6 Post Base (6x6-PB-IW)      |
| 2        | 3    | 51710           | 8" Post to Beam (P2B-IW-8)     |
| 3        | 2.5  | 51717           | 8" Post to Beam (P2B-IW-8)     |
| 4        | 1    | 51768           | 4" Flush Inside 45 (FI45-IW-4) |
| 5        | 3    | 6x6 Cedar Post  | 6x6x8'0"                       |
| 6        | 2    | 2x8 Cedar Board | 2x8x16'0"                      |
| 7        | 1    | 2x8 Cedar Board | 2x8x9'7 5/16"                  |
| 8        | 1    | 2x8 Cedar Board | 2x8x9'5 7/16"                  |
| 9        | 1    | 2x6 Cedar Board | 2x6x9'6 9/16"                  |
| 10       | 2    | 2x6 Cedar Board | 2x6x8'2 9/16"                  |
| 11       | 2    | 2x6 Cedar Board | 2x6x6'10 9/16"                 |
| 12       | 2    | 2x6 Cedar Board | 2x6x5'6 9/16"                  |
| 13       | 2    | 2x6 Cedar Board | 2x6x4'2 9/16"                  |
| 14       | 2    | 2x6 Cedar Board | 2x6x2'10 9/16"                 |
| 15       | 2    | 2x4 Cedar Board | 2x4x16'0"                      |
| 16       | 1    | 2x4 Cedar Board | 2x4x15'2 7/8"                  |
| 17       | 1    | 2x4 Cedar Board | 2x4x13'10 7/8"                 |
| 18       | 1    | 2x4 Cedar Board | 2x4x12'6 7/8"                  |
| 19       | 1    | 2x4 Cedar Board | 2x4x11'2 7/8"                  |
| 20       | 1    | 2x4 Cedar Board | 2x4x9'10 3/4"                  |
| 21       | 1    | 2x4 Cedar Board | 2x4x8'6 7/8"                   |
| 22       | 1    | 2x4 Cedar Board | 2x4x7'2 7/8"                   |
| 23       | 1    | 2x4 Cedar Board | 2x4x5'10 7/8"                  |
| 24       | 1    | 2x4 Cedar Board | 2x4x4'6 7/8"                   |
| 25       | 1    | 2x4 Cedar Board | 2x4x3'2 7/8"                   |