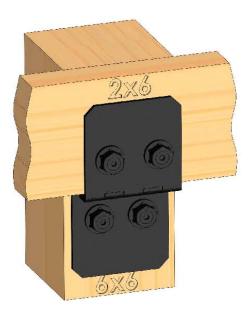

### **Installing your Rafters & Supports**

Menards Pergola Rafters

# OZCO Project #282 - Pergola 8x8 with 4x4 Posts

Menards Pergola Rafters