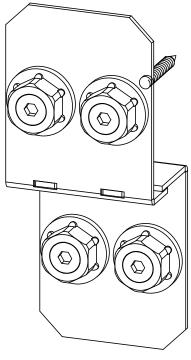

# 

| QTY. | PART NUMBER | DESCRIPTION                       |
|------|-------------|-----------------------------------|
| 4    | 51707       | 4x4 Post Base (4x4-PB-IW)         |
| 2    | 51775       | 4" Post to Beam (P2B-IW-4)        |
| 2    | 51768       | 4" Flush Inside 45 (FI45-IW-4)    |
| 1    | 56627       | OWT Timber Screw 3-3/4"           |
| 2    | 51717       | 2" Standard Rafter Clip (RC-IW-2) |
|      |             |                                   |
| 5    | 4x4x8L      | 4x4x8                             |
| 2    | 2x6x8L      | 2x6x8                             |
| 7    | 2x4x8L      | 2x4x8                             |
| 4    | 4x4x10L     | 4x4x10                            |
| 23   | 1x2x8L      | 1x2x8                             |

## **Material List**

OZCO Project #282 Material List

51768

OZCO BUILDING PRODUCTS

51775

56627

51707

OZCO Menards Overview