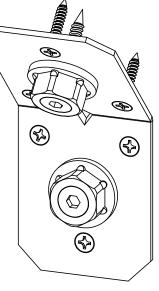

# 

| QTY. | PART NUMBER | DESCRIPTION                       |
|------|-------------|-----------------------------------|
| 4    | 51707       | 4x4 Post Base (4x4-PB-IW)         |
| 2    | 51775       | 4" Post to Beam (P2B-IW-4)        |
| 2    | 51768       | 4" Flush Inside 45 (FI45-IW-4)    |
| 1    | 56627       | OWT Timber Screw 3-3/4"           |
| 2    | 51717       | 2" Standard Rafter Clip (RC-IW-2) |
|      |             |                                   |
| 5    | 4x4x8L      | 4x4x8                             |
| 2    | 2x6x8L      | 2x6x8                             |
| 7    | 2x4x8L      | 2x4x8                             |
| 4    | 4x4x10L     | 4x4x10                            |
| 23   | 1x2x8L      | 1x2x8                             |

## **Material List**

OZCO Project #282 Material List

51768

OZCO BUILDING PRODUCTS

51775

56627

51707

OZCO Menards Overview