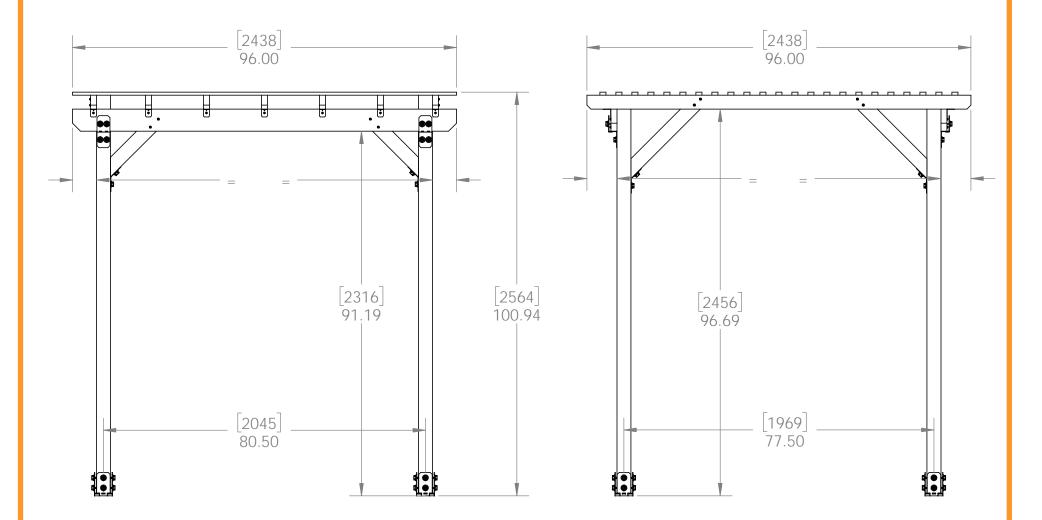

# 8x8 site

Menards Site Plan

**Menards Pergola Beams** 

### OZCO Project #282 - Pergola 8x8 with 4x4 Posts

Menards Pergola Beams