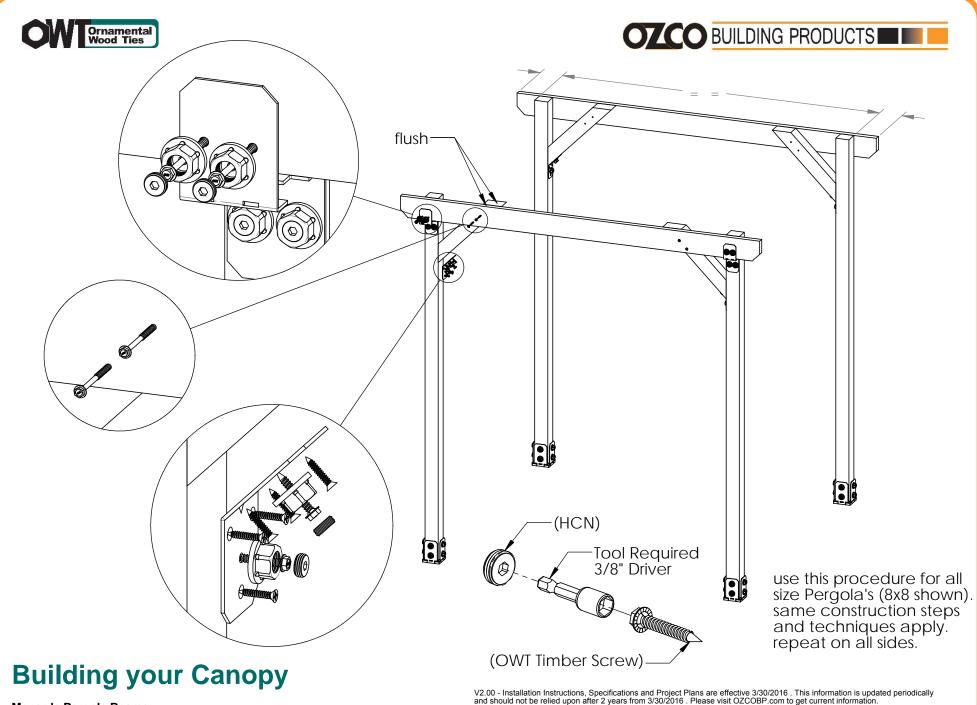

### **Installing your Rafters & Supports**

Menards Pergola Rafters

# OZCO Project #282 - Pergola 8x8 with 4x4 Posts

Menards Pergola Rafters