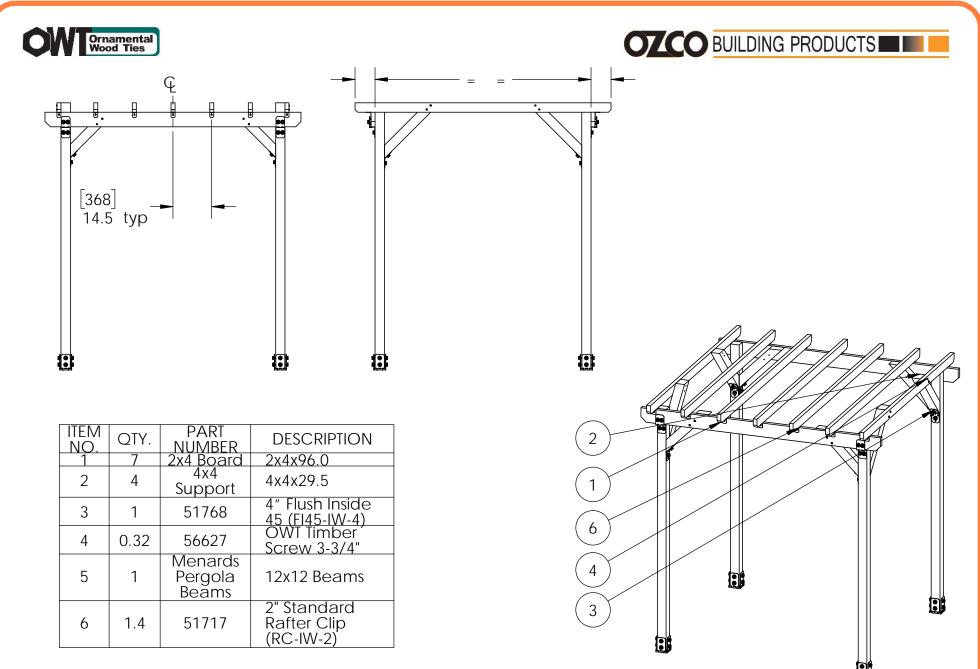

### **Installing your Rafters & Supports**

Menards Pergola Rafters

# OZCO Project #282 - Pergola 8x8 with 4x4 Posts

Menards Pergola Rafters