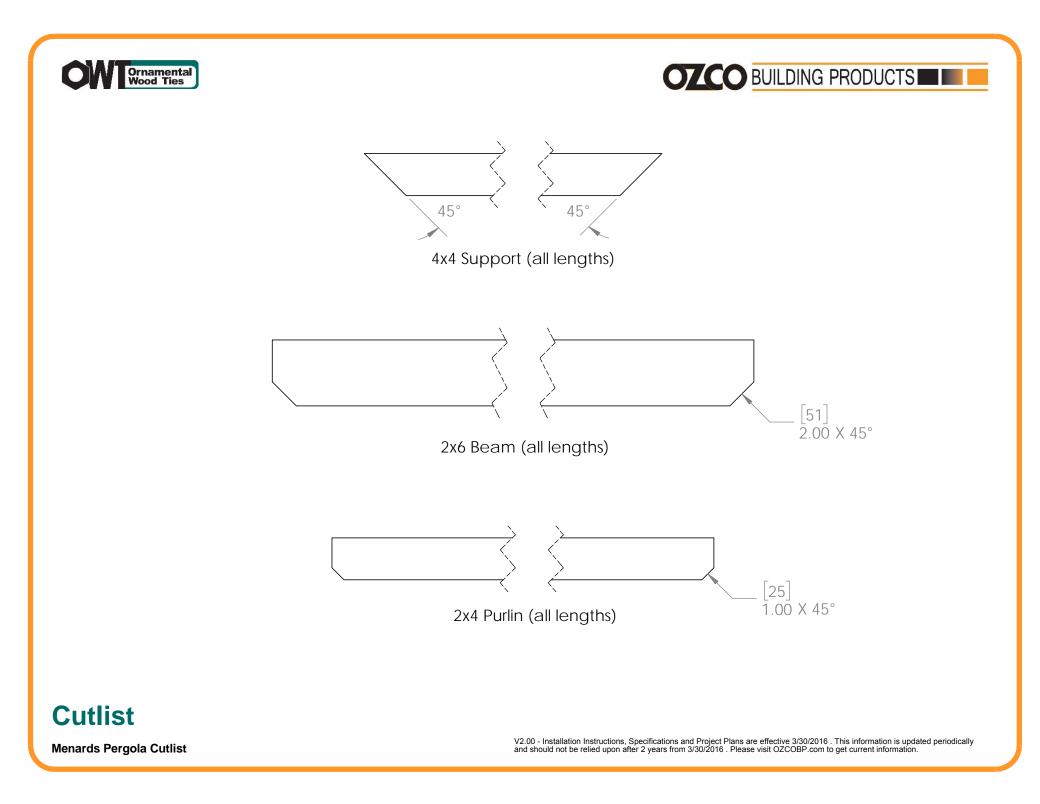

|
| 2    | 51717       | 2" Standard Rafter Clip (RC-IW-2) |
|      |             |                                   |
| 5    | 4x4x8L      | 4x4x8                             |
| 2    | 2x6x8L      | 2x6x8                             |
| 7    | 2x4x8L      | 2x4x8                             |
| 4    | 4x4x10L     | 4x4x10                            |
| 23   | 1x2x8L      | 1x2x8                             |

## **Material List**

OZCO Project #282 Material List







51768







OZCO BUILDING PRODUCTS

51775



56627

51707



OZCO Menards Overview

# Laredo Sunset & Ironwood



Laredo Sunset (566XX series) 2 great styles

Same functionality

choose your connection lifestyle

both styles available for most products



**ENJOY** 

lronwood (517XX series)





Menards Overview









if site is not level, see Ozco Site Leveling instruction

# 8x8 site

Menards Site Plan



**Menards Pergola Beams** 







### OZCO Project #282 - Pergola 8x8 with 4x4 Posts

Menards Pergola Beams



### **Installing your Rafters & Supports**

Menards Pergola Rafters



# OZCO Project #282 - Pergola 8x8 with 4x4 Posts

Menards Pergola Rafters



## **Purlins**

Menards Pergola Purlins







# OZCO Project #282 - Pergola 8x8 with 4x4 Posts

**Menards Pergola Purlins**