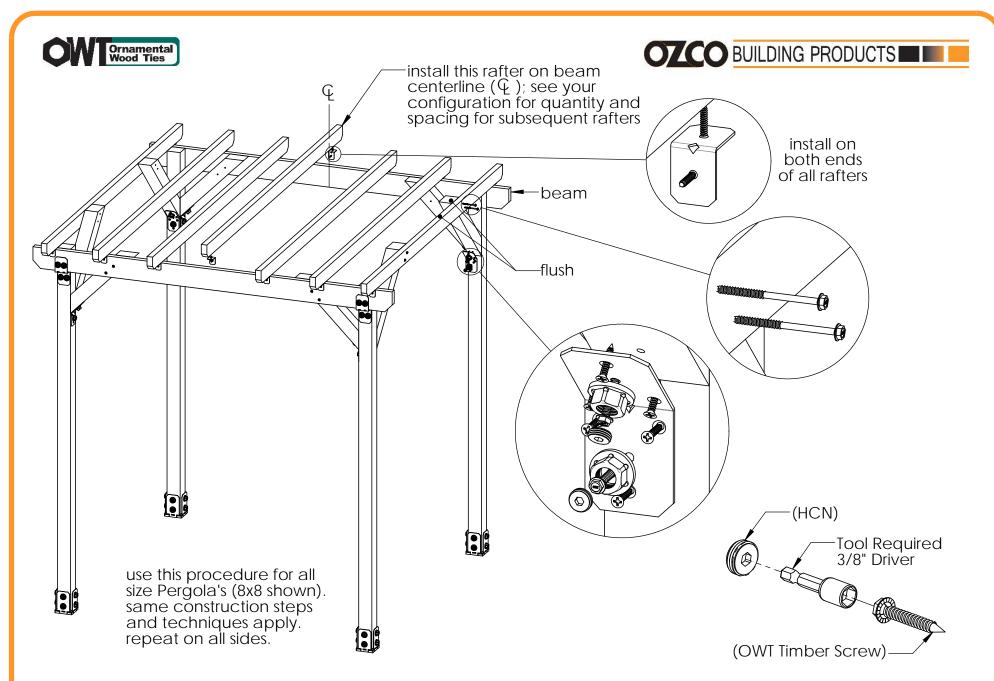

### **Installing your Rafters & Supports**

Menards Pergola Rafters

# OZCO Project #282 - Pergola 8x8 with 4x4 Posts

Menards Pergola Rafters