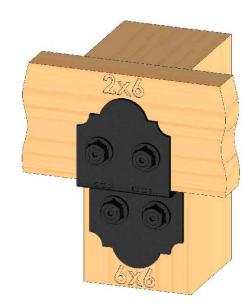

### **Installing your Rafters & Supports**

Menards Pergola Rafters

# OZCO Project #282 - Pergola 8x8 with 4x4 Posts

Menards Pergola Rafters