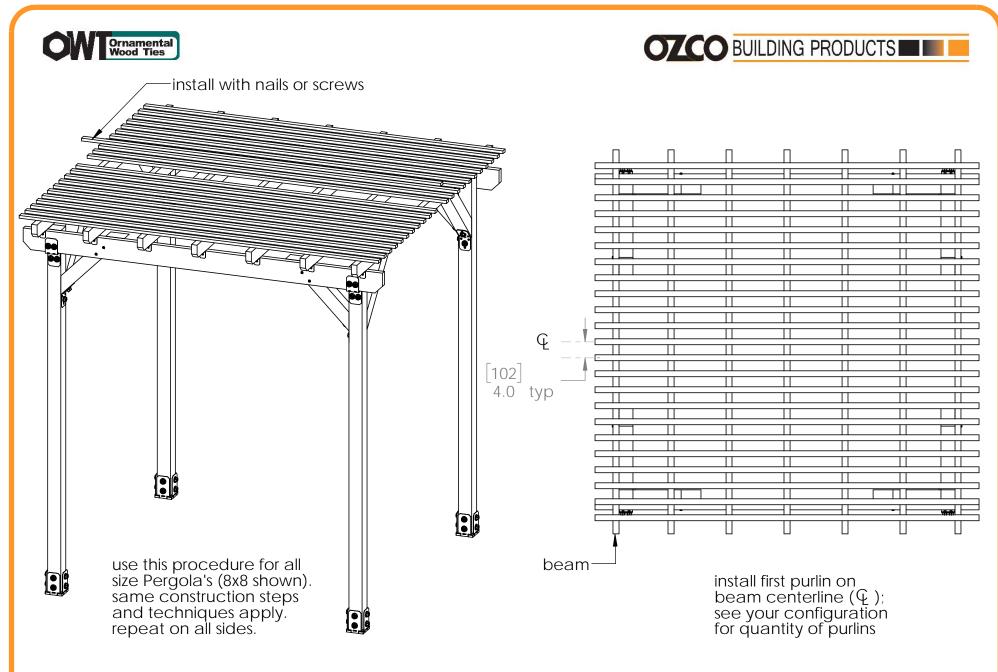

## **Purlins**

Menards Pergola Purlins

# OZCO Project #282 - Pergola 8x8 with 4x4 Posts

**Menards Pergola Purlins**