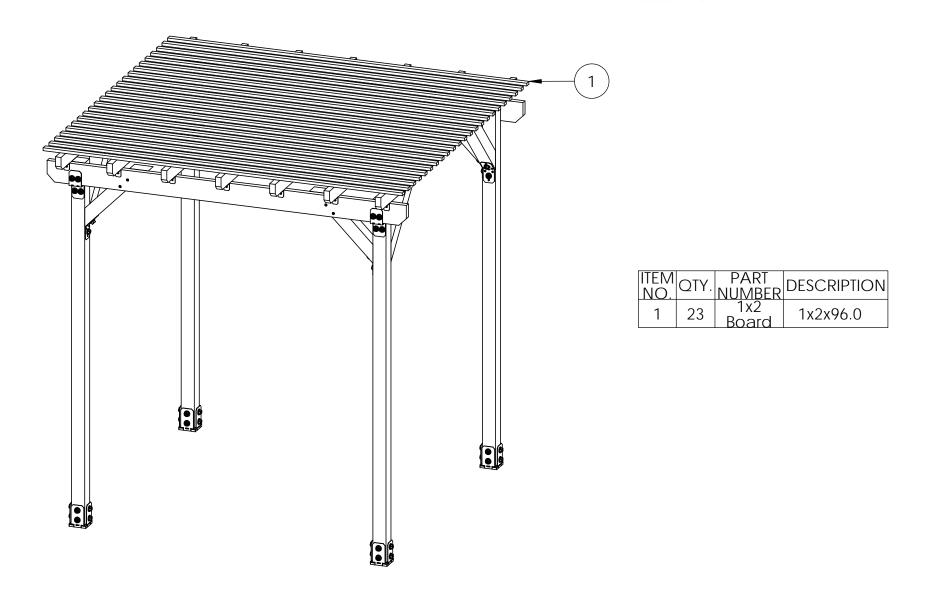

## **Purlins**

Menards Pergola Purlins

# OZCO Project #282 - Pergola 8x8 with 4x4 Posts

**Menards Pergola Purlins**