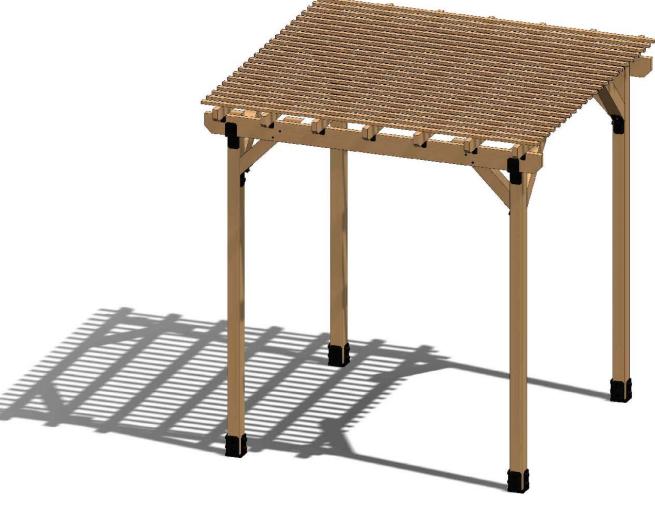

# 8x8 site

Menards Site Plan

**Menards Pergola Beams** 

### OZCO Project #282 - Pergola 8x8 with 4x4 Posts

Menards Pergola Beams