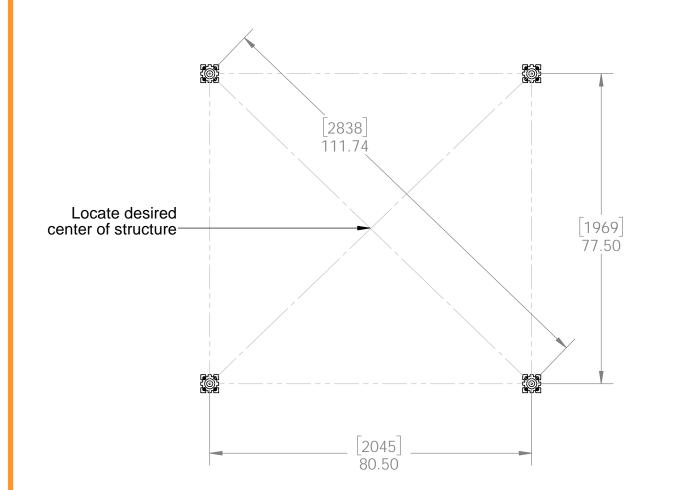

|
| 2    | 51717       | 2" Standard Rafter Clip (RC-IW-2) |
|      |             |                                   |
| 5    | 4x4x8L      | 4x4x8                             |
| 2    | 2x6x8L      | 2x6x8                             |
| 7    | 2x4x8L      | 2x4x8                             |
| 4    | 4x4x10L     | 4x4x10                            |
| 23   | 1x2x8L      | 1x2x8                             |

## **Material List**

OZCO Project #282 Material List







51768







OZCO BUILDING PRODUCTS

51775



56627

51707



OZCO Menards Overview

# Laredo Sunset & Ironwood



Laredo Sunset (566XX series) 2 great styles

Same functionality

choose your connection lifestyle

both styles available for most products



**ENJOY** 

lronwood (517XX series)





Menards Overview









if site is not level, see Ozco Site Leveling instruction

# 8x8 site

Menards Site Plan



**Menards Pergola Beams** 







### OZCO Project #282 - Pergola 8x8 with 4x4 Posts

Menards Pergola Beams



### **Installing your Rafters & Supports**

Menards Pergola Rafters



# OZCO Project #282 - Pergola 8x8 with 4x4 Posts

Menards Pergola Rafters



## **Purlins**

Menards Pergola Purlins







# OZCO Project #282 - Pergola 8x8 with 4x4 Posts

**Menards Pergola Purlins**