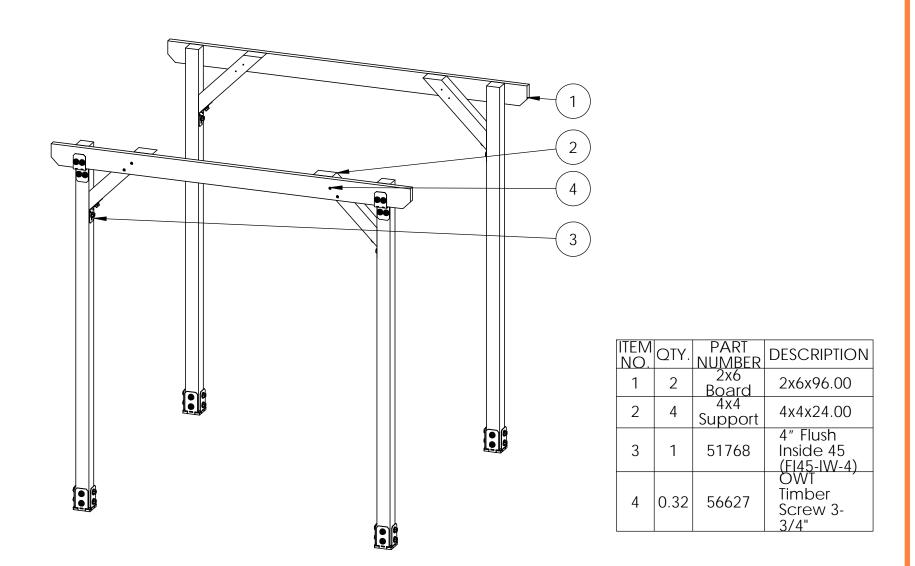

### OZCO Project #282 - Pergola 8x8 with 4x4 Posts

Menards Pergola Beams

# 8x8 site

Menards Site Plan

**Menards Pergola Beams** 